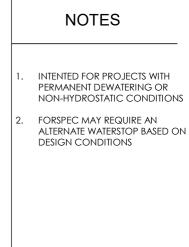

| <b>FORSPEC</b><br>PROTECTIVE COATINGS | WALL TERMINATION FOR ELEVATED SLABS                                                                                                                                                                                                                       | SCALE<br>NTS | DRAWING No  | reference<br>D505 | revision<br>C |
|---------------------------------------|-----------------------------------------------------------------------------------------------------------------------------------------------------------------------------------------------------------------------------------------------------------|--------------|-------------|-------------------|---------------|
|                                       | COPYRIGHT. ALL RIGHTS RESERVED. CANNONT BE REPRODUCED OR COPIED IN ANY FORM WITHOUT THE WRITTEN<br>PERMISSION OF FORSPEC. ANY LICENSE EXPRESSED OR IMPLED, TO USE THIS DOCUMENT FOR ANY PURPOSE WHATSOEVER IS<br>RESTRICTED TO THE TERMS OF THE AGREEMENT | DATE         | DESIGNED BY | DRAWN             | CHECKED       |
|                                       |                                                                                                                                                                                                                                                           | 18/11/2024   | PV          | PV                | BP            |