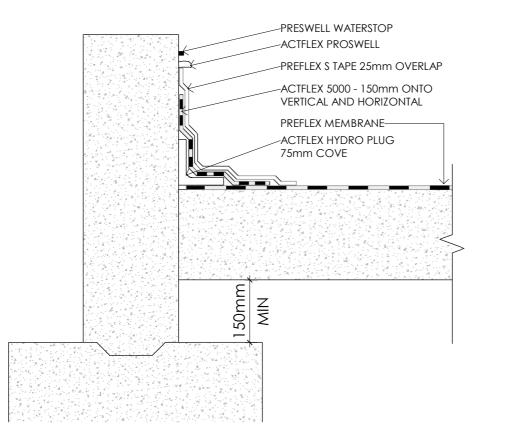

| <b>FORSPEC</b><br>PROTECTIVE COATINGS | WALL TERMINATION FOR ELEVATED SLABS                                                                                                                                                                                                                       | SCALE<br>NTS | DRAWING No  | reference<br>D505 | revision<br>C |
|---------------------------------------|-----------------------------------------------------------------------------------------------------------------------------------------------------------------------------------------------------------------------------------------------------------|--------------|-------------|-------------------|---------------|
|                                       | COPYRIGHT. ALL RIGHTS RESERVED. CANNONT BE REPRODUCED OR COPIED IN ANY FORM WITHOUT THE WRITTEN<br>PERMISSION OF FORSPEC. ANY LICENSE EXPRESSED OR IMPLED, TO USE THIS DOCUMENT FOR ANY PURPOSE WHATSOEVER IS<br>RESTRICTED TO THE TERMS OF THE AGREEMENT | DATE         | DESIGNED BY | DRAWN             | CHECKED       |
|                                       |                                                                                                                                                                                                                                                           | 18/11/2024   | PV          | PV                | BP            |