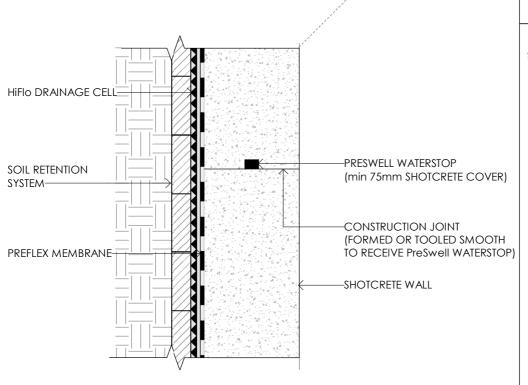

## **NOTES**

FORSPEC MAY REQUIRE AN ALTERNATE WATERSTOP BASED ON **DESIGN CONDITIONS** 

| FORSPEC             | ٧ |
|---------------------|---|
| PROTECTIVE COATINGS |   |

/ERTICAL WALL CONSTRUCTION JOINT - OPTION A SOIL **RETENTION SYSTEM** 