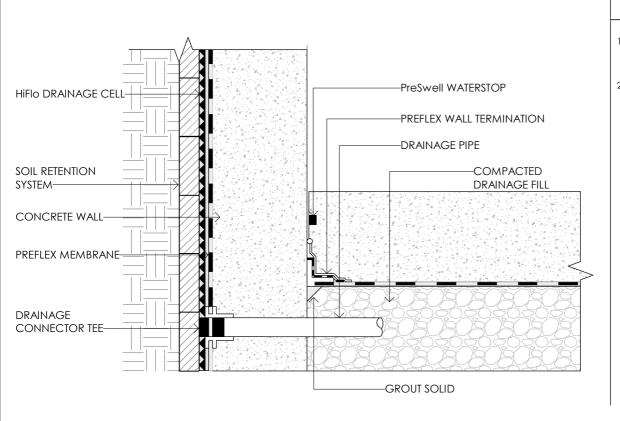

## NOTES

- INTENDED FOR PROJECTS WITH PERMANENT DE-WATERING OR NON-HYDROSTATIC CONDITIONS
- 2. FORSPEC MAY REQUIRE AN ALTERNATE WATERSTOP BASED ON DESIGN CONDITIONS

| FORSPEC PROTECTIVE COATINGS | BELOW SLAB DRAINAGE WITH DRAINAGE CONNECTOR<br>TEE - SECTION VIEW                                                                                                                                                                                    | SCALE<br>NTS | DRAWING No  | reference<br>D501 | revision<br>C |
|-----------------------------|------------------------------------------------------------------------------------------------------------------------------------------------------------------------------------------------------------------------------------------------------|--------------|-------------|-------------------|---------------|
|                             | COPYRIGHT. ALL RIGHTS RESERVED. CANNONT BE REPRODUCED OR COPIED IN ANY FORM WITHOUT THE WRITTEN PERMISSION OF FORSPEC. ANY LICENSE EXPRESSED OR IMPLIED, TO USE THIS DOCUMENT FOR ANY PURPOSE WHATSOEVER IS RESTRICTED TO THE TERMS OF THE AGREEMENT | DATE         | DESIGNED BY | DRAWN             | CHECKED       |
|                             |                                                                                                                                                                                                                                                      | 18/11/2024   | PV          | PV                | BP            |