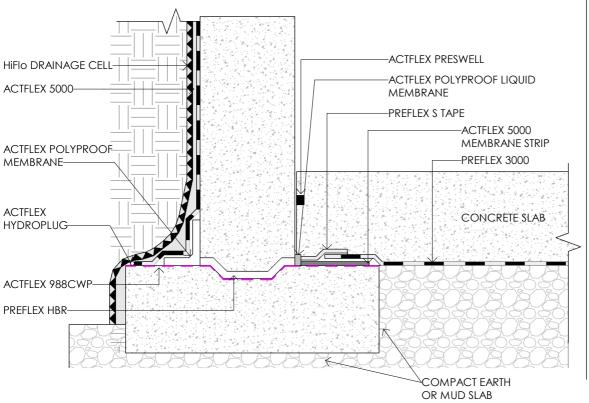

## **NOTES**

- THE FOOTING KEYWAY SHOULD BE FORMED TO CREATE A REGULAR AND UNIFORM SHAPE ALLOWING PROPER DETAILING OF THE PREFLEX HBR LIQUID MEMBRANE
- FORSPEC MAY REQUIRE AN ALTERNATE WATERSTOP BASED ON **DESIGN CONDITIONS**

## FOUNDATION WALL FLOOR SLAB AT FOOTING LEVEL OPTION 2

COPYRIGHT. ALL RIGHTS RESERVED. CANNONT BE REPRODUCED OR COPIED IN ANY FORM WITHOUT THE WRITTEN PERMISSION OF FORSPEC, ANY LICENSE EXPRESSED OR IMPLIED. TO USE THIS DOCUMENT FOR ANY PURPOSE WHATSOEVER IS